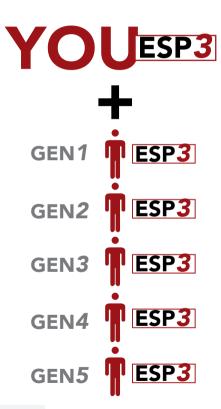

### 2 GEN5 FAST START BONUS

### YOU

Qualify for the GEN5 FAST START BONUS by enrolling with an Executive Success Package:

esp3
or
esp2
or
esp1

As an ESP-QUALIFIED AFFILIATE you'll earn from \$25 to \$150 every time you personally enroll a new Affiliate with an ESP 1, 2 or 3. But this is not a one-time bonus! You can earn ADDITIONAL and UNLIMITED bonus when they repurchase another ESP.

#### **EXAMPLE:** If you enroll with an ESP3, you can earn:

| † Enroll | ESP-3  | ESP-2 | ESP-1 |
|----------|--------|-------|-------|
| 🛉 Gen 1  | \$ 150 | \$ 75 | \$ 25 |