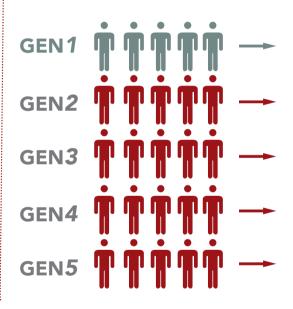

#### **EARN OVERRIDE BONUSES from \$5** to \$40 on up to four generations of your team's personally enrolled **Affiliates that**

| Ť | 5 Levels | ESP-3  | ESP-2 | ESP-1     |
|---|----------|--------|-------|-----------|
| Ť | Gen 1    | \$ 150 | \$ 75 | \$ 25     |
| Ť | Gen 2    | \$ 20  | \$ 10 | \$ 5      |
| Ť | Gen 3    | \$ 20  | \$ 10 | \$ 5      |
| Ť | Gen 4    | \$ 20  | \$ 10 | <br>\$ 5  |
| Ť | Gen 5    | \$ 40  | \$ 20 | <br>\$ 10 |

**EXAMPLE: YOU ENROLL WITH AN ESP 3 AND YOU DIRECTLY ENROLL MARIA WITH AN ESP 3 YOU EARN \$150.** 

MARIA, AN ESP 3, THEN DIRECTLY ENROLLS TERESA WITH AN ESP 3, MARIA EARNS \$150 BUT YOU EARN \$20!

THIS EARNING POWER CONTINUES 5 ENROLLMENTS (GENERATIONS) DEEP.