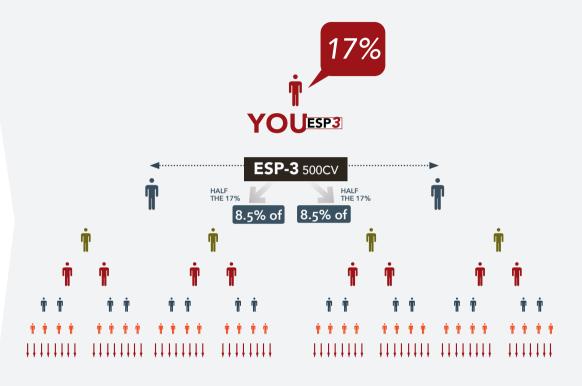

#### **ESP-3 ENROLLMENTS**

| WFFK |    | PEOPLE                                               | BINARY  |
|------|----|------------------------------------------------------|---------|
| 1    | 2  | L: 500cv x8.5% = \$42.50<br>R: 500cv x8.5% = \$42.50 | \$85    |
| 2    | 4  | L: 500cv x8.5% = \$42.50<br>R: 500cv x8.5% = \$42.50 | \$170   |
| 3    | 8  | L: 500cv x8.5% = \$42.50<br>R: 500cv x8.5% = \$42.50 | \$340   |
| 4    | 16 | L: 500cv x8.5% = \$42.50<br>R: 500cv x8.5% = \$42.50 | \$680   |
| 5    | 32 | L: 500cv x8.5% = \$42.50<br>R: 500cv x8.5% = \$42.50 | \$1,360 |

### **BINARY**

RESIDUAL IN 5 WEEKS **AUTOSHIP** = \$114 (102PV/91CV)

2,821GCV

x 17% = **\$479.57** 