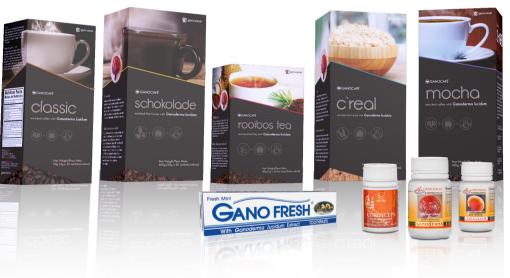

### The World's First ENRICHED Premium Gourmet Coffee

Enriched with Ganoderma lucidum (also known as Reishi) making it a healthy cup of coffee that contains more than

**200 PHYTONUTRIENT & 150 ANTIOXIDANTS** 

# Our Signature ENRICHED LINE OF PRODUCTS BY:

OWN YOUR OWN HOME-BASED

**COFFEE BUSINESS** 

WITH GANO EXCEL

Be Your Own Boss from day one!

It's about one person sharing an idea with others and teaching them to do the same.