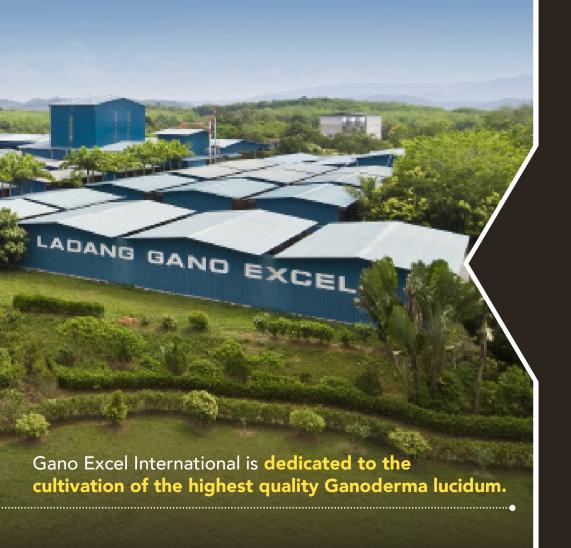

- We own a massive, state-of-the-art farm in the town of Alor Setar, Malaysia, where our Ganoderma enjoys the optimal climate for growth.
- We use our founder's proprietary blend of the best Ganoderma lucidum, which he developed over decades of research and cultivation.
- All of our Ganoderma is grown organically with no chemicals or pesticides.
- Our products are manufactured under strict adherence to the highest international standards for cleanliness, safety and quality.
- At our core, our passion for creating the best Ganoderma lucidum in the world is our pride and joy!

COFFEE + WELLNESS

+ NETWORK MARKETING

= GANO EXCEL

Gano Excel is present in 70+ countries with annual sales over \$800 million worldwide

3 Distribution Centers in the United States and growing

**Largest 100% Organic** Ganoderma lucidum plantation in the world