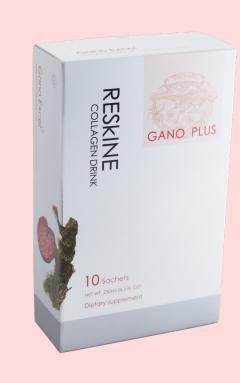

rooibos tea

c'real

Ganoderma

Cordyceps

Excellium

Fresh

**H**GANOPLUS

RESKINE

- High-Quality Marine Collagen
- Formosa Ruby Djulis Extract
- Gano Plus
- Goji Extract
- Aloe Vera
- Acerola Berry Extract