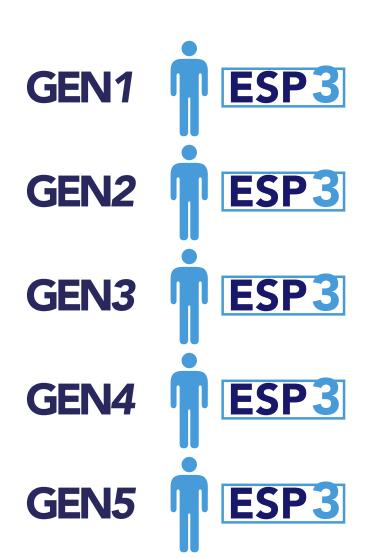

#### **5 Generation ESP**

#### **Enrollment Organization**

|       | ESP-3 | ESP-2 | ESP-1       |
|-------|-------|-------|-------------|
| GEN 1 | \$150 | \$75  | <b>\$25</b> |
| GEN 2 | \$20  | \$10  | \$5         |
| GEN 3 | \$20  | \$10  | \$5         |
| GEN 4 | \$20  | \$10  | \$5         |
| GEN 5 | \$40* | \$20* | \$10*       |

**DISCLAIMER:** 

The GEN5 Fast Start Bonus is paid based on your ESP rating level; maximum benefits are given to those who are ESP-3 Qualified.