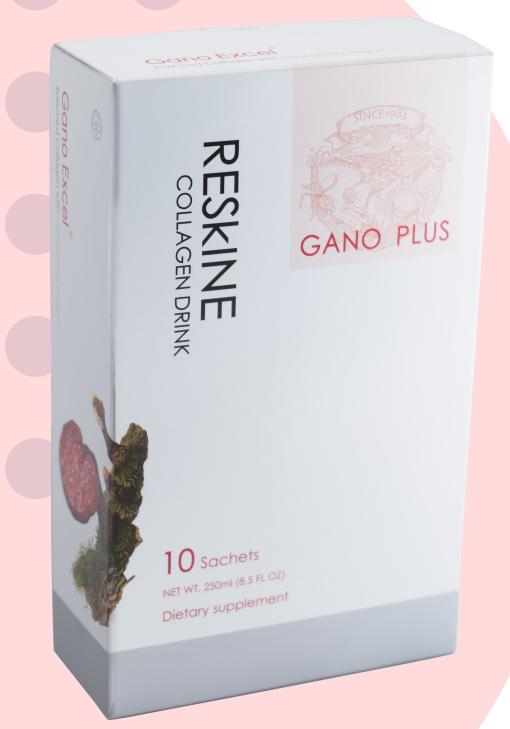

rooibos tea

c'real

Ganoderma

Cordyceps

Excellium

Fresh

**H**GANOPLUS

RESKINE

- High-Quality Marine Collagen
- Formosa Ruby Djulis Extract
- Gano Plus
- Goji Extract
- Aloe Vera
- Acerola Berry Extract